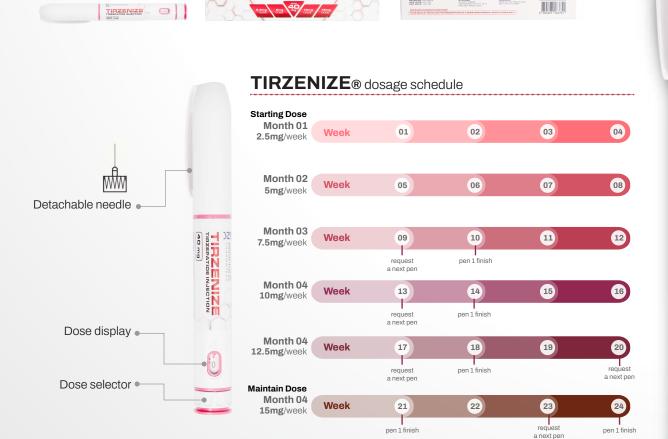

## TIRZENIZE

#### TIRZEPATIDE INJECTION

A groundbreaking 40mg multi-dose injection pen specifically designed for effective weight loss. This advanced pharmaceutical solution, utilizing the dual GLP-1 and GIP agonist tirzepatide, works by promoting insulin secretion and significantly enhancing insulin receptor sensitivity. These actions not only help regulate blood sugar but also powerfully suppress hunger, offering a high-quality, trusted, and effective pathway to achieve significant weight loss. TIRZENIZE is developed to be both affordable and widely available, making impactful weight management accessible.

40 mg