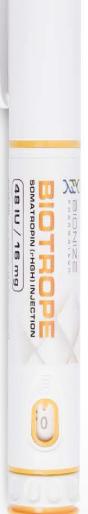

## BIOTROPE

#### **SOMATROPIN (rHGH) INJECTION**

48 IU / 16 mg

A premium multi-dose injection pen containing a somatropin-based formulation. As a natural human growth hormone (HGH), somatropin is recognized for its comprehensive benefits, including promoting a leaner physique, enhancing strength, alleviating mild depressive symptoms, normalizing digestion, improving sleep quality, and fostering a general sense of youthfulness and well-being. BIOTROPE offers a high-quality, trusted, and effective solution to support overall health and vitality, designed to be both affordable and widely available.