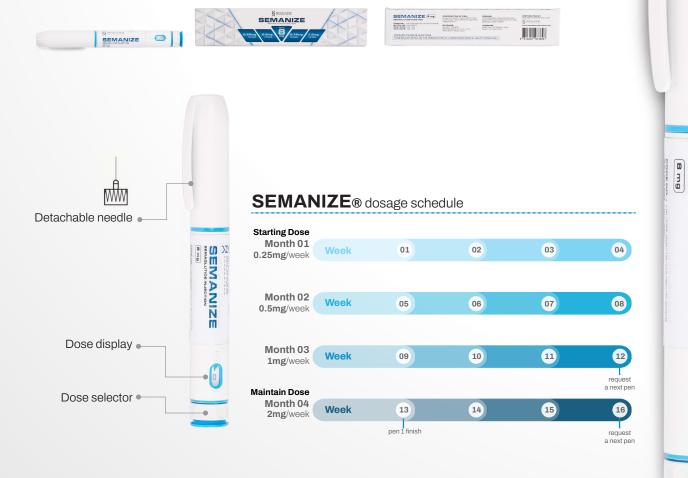

# SEMANIZE

### semaglutide multi-dose pen

The SEMANIZE® 8 mg multi-dose pen offers the same premium-quality semaglutide in a larger capacity, providing an extended supply at a more affordable price. This easy-to-use, painless design ensures convenience while maintaining the highest industry standards for optimal weight management results.