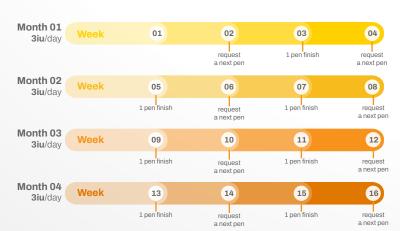

## BIOTROPE

#### **SOMATROPIN (rHGH) INJECTION**

48 IU / 16 mg

A premium multi-dose injection pen containing a somatropin-based formulation. As a natural human growth hormone (HGH), somatropin is recognized for its comprehensive benefits, including promoting a leaner physique, enhancing strength, alleviating mild depressive symptoms, normalizing digestion, improving sleep quality, and fostering a general sense of youthfulness and well-being. BIOTROPE offers a high-quality, trusted, and effective solution to support overall health and vitality, designed to be both affordable and widely available.

### **BIOTROPE**® dosage schedule

WWW.BIONIZEPHARMATECH.COM INFO@BIONIZEPHARMATECH.COM