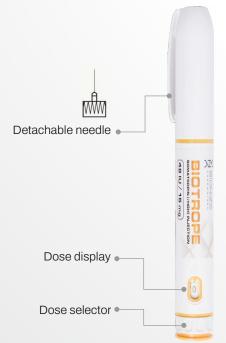

## BIOTROPE

#### **SOMATROPIN (rHGH) INJECTION**

48 IU / 16 mg

A premium multi-dose injection pen containing a somatropin-based formulation. As a natural human growth hormone (HGH), somatropin is recognized for its comprehensive benefits, including promoting a leaner physique, enhancing strength, alleviating mild depressive symptoms, normalizing digestion, improving sleep quality, and fostering a general sense of youthfulness and well-being. BIOTROPE offers a high-quality, trusted, and effective solution to support overall health and vitality, designed to be both affordable and widely available.